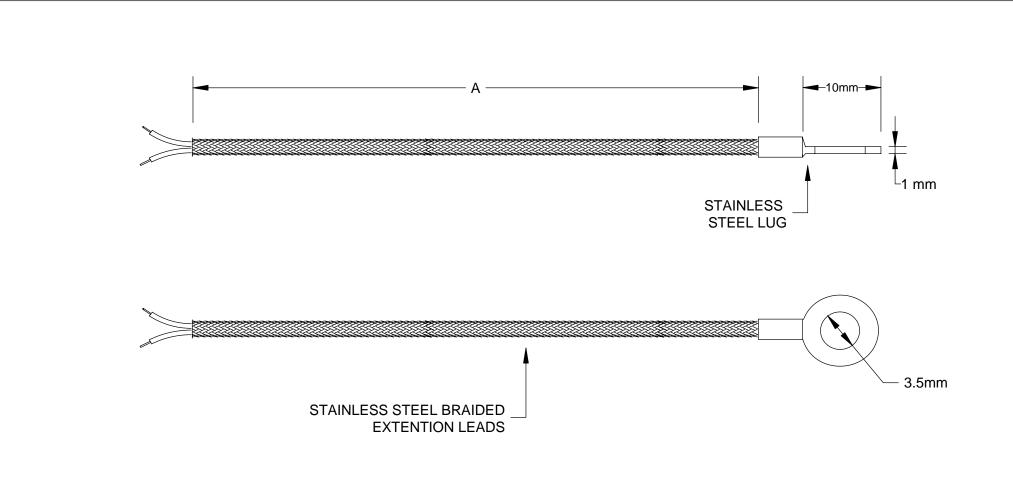

## PART # TC LUG NA4mm

|                     |        |           |                          | <u>TEMPERATUR</u>                                      | E CONTRO                                                                                                                    | OLS PTY LTD     | AS/NZS 9001:2 |         |
|---------------------|--------|-----------|--------------------------|--------------------------------------------------------|-----------------------------------------------------------------------------------------------------------------------------|-----------------|---------------|---------|
| DIM                 | ENSION | LENGTH mm |                          | CONDITIONS                                             | SYDNEY: 7 YAMMA ST SEFTON, NSW 2162<br>PHONE: (02) 9721 8644 FAX: (02) 9738 9339                                            |                 |               |         |
| А                   |        |           | LUG TYPE<br>THERMOCOUPLE | THIS DRAWING IS OUR EXCLUSIVE PROPERTY AND MUST NOT BE | MELBOURNE: 8/280 Whitehall St YARRAVILLE VIC 3013 PHONE: (03) 9687 0000 FAX: (03) 9687 1900 EMAIL: sales@temperature.com.au |                 |               | Quality |
| TYPE K THERMOCOUPLE |        |           |                          | COPIED OR HANDED TO ANY OTHER PARTIES                  | TITLE                                                                                                                       |                 |               |         |
| TYPE J THERMOCOUPLE |        |           |                          | WITH OUT WRITTEN                                       |                                                                                                                             |                 |               |         |
|                     |        |           |                          | PERMISSION. IT SHALL BE RETURNED UPON                  | SIZE : A4                                                                                                                   | DATE : 22/02/12 | DWG NO : S    | SD 117  |
|                     |        |           |                          | REQUEST                                                | SCALE : NTS                                                                                                                 | DRAWING BY R.B  | REV : 01      |         |